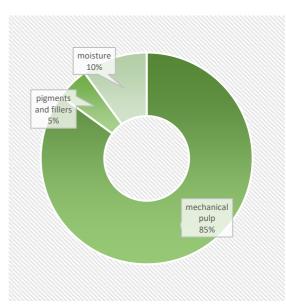

#### PRODUCT COMPOSITION

This product contains biomass carbon, equivalent to 1564 kg of CO2 per tonne of product.

Phone +46 (0)76 817 93 27
e-mail samuel.soderblom@storaenso.com

 $PEFC^{TM}\ logo\ license\ registration\ number:\ \ PEFC/02-31-86$